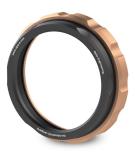

## Holder for WI series, clamping diameter 100.0mm

**CMWF holders** are needed to mount WI protective windows in front of telecentric lenses which features a precise tightening knob that allows for easy and secure clamping.

## **SPECIFICATIONS**

| Mechanical specifications |      |       |
|---------------------------|------|-------|
| Active Area diameter      | (mm) | 90.0  |
| Clamping Diameter         | (mm) | 100.0 |
| Diameter                  | (mm) | 120.0 |
| Height                    | (mm) | 29    |
| Mass                      | (g)  | 180   |